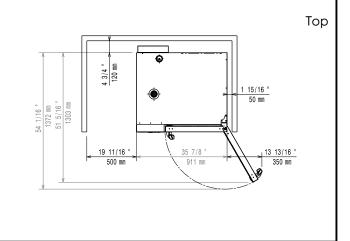

#### 237054 (ECOE201T2AB)

SkyLine PremiumS Combi Boiler Oven with touch screen control, 16 400x600mm, electric, 3 cooking modes (automatic, recipe program, manual), automatic cleaning, for bakery/pastry, pitch 80mm