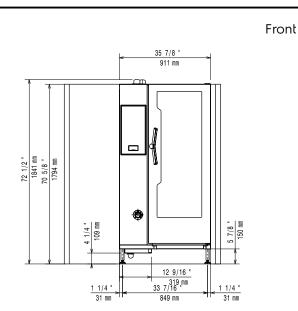

#### 237054 (ECOE201T2AB)

SkyLine PremiumS Combi Boiler Oven with touch screen control, 16 400x600mm, electric, 3 cooking modes (automatic, recipe program, manual), automatic cleaning, for bakery/pastry, pitch 80mm