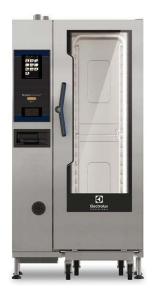

#### 237054 (ECOE201T2AB)

SkyLine PremiumS Combi Boiler Oven with touch screen control, 16 400x600mm, electric, 3 cooking modes (automatic, recipe program, manual), automatic cleaning, for bakery/pastry, pitch 80mm

SkyLine PremiumS Electric Combi Oven 16 trays, 400x600mm Bakery

integrated descale of the steam generator. 5 automatic cycles (soft, medium, strong, extra strong, rinse-only) and green functions to save energy, water, detergent and rinse aid. Also programmable with delayed start.